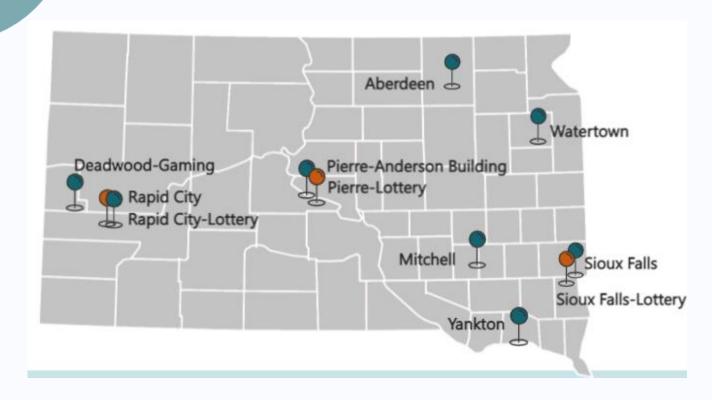

#### Secretariat Budget Request

- \$220,000 Operating Expenses
  - \$275,000 increased rent for Sioux Falls One Stop
  - (\$55,000) decreased rent for closing Mitchell and Watertown field offices