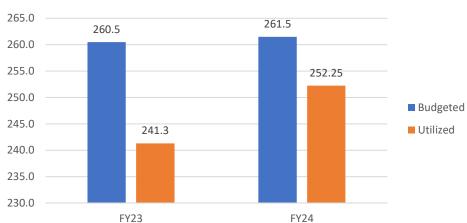

ng Industry
- Licensing and regulation of Motor Vehicle Dealers

#### **SD Lottery**

- Regulation of Video Lottery Industry
- Marketing Instant and On-line Lottery
  - Scratch Tickets
  - Lotto Games (PowerBall, Mega Millions, etc.)

#### <u>Audit</u>

- Compliance
- Information Verification of Return Data
- One on One Training

## **Modernization Update**





- Project Partner Fast Enterprises
  - SD is the 20<sup>th</sup> state to implement the Fast solution for vehicle services
- Project Kickoff December 13, 2023
- Planned Go Live Date February 17, 2025

#### **SB 45**

SB 45 – Impose a motor vehicle technology fee to support and enhance technology used to administer motor vehicle services, and to make an appropriation therefor.

### Overview of Workforce



#### **FTE Utilization**



#### **Unutilized FTE**



#### **Workforce Information**

#### Overtime

- FY23 2,327.9 hours for \$78,836.53
- FY24 2,830.9 hours for \$95,274.91
- Main Drivers of OT
  - Title Processing
  - Sturgis Rally

#### **Turnover**

- 15.5% in FY2022
- 12.7% in FY2023
- 12.0% in FY2024

#### By The Numbers

O

Long term Vacant positions

0

Positions being contracted out due to vacancy

9.5%

% Retirement Eligible Today 21.4%

% Retirement Eligible in 5 Years 34.5%

% Retirement Eligible in 10 Years

## Governor's FY2026 Budget Recommendation

#### FY2026 Recommended Budget

|                          |       | General      | Federal   | Other         |               |
|--------------------------|-------|--------------|-----------|---------------|---------------|
|                          |