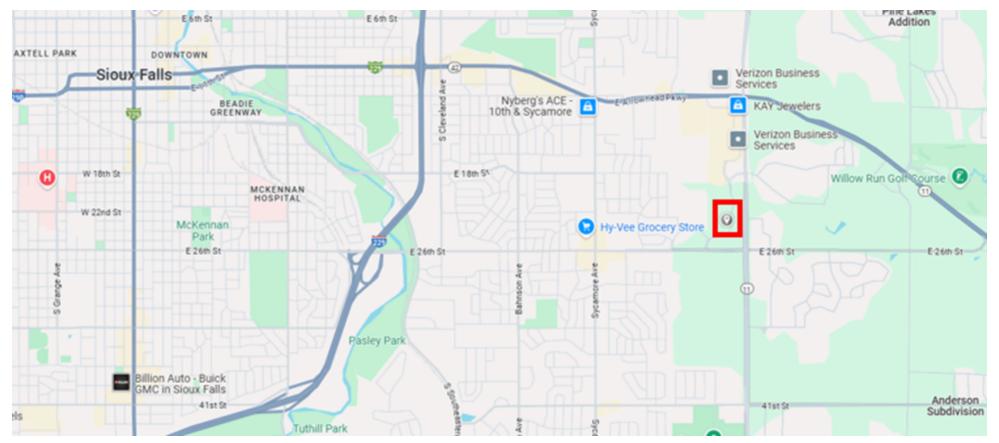

The Sioux Falls One Stop is a building set to house multiple agencies designed to centralize public service in the Sioux Falls area. The campus is set to be located along Highline Avenue just north of 26th Street. It is south of Dawley Farms Village in the eastern part of the city.

Below is a map of the location of the One Stop within Sioux Falls.

The One Stop is being developed by Dream Design International, which has teamed up with CO-OP Architecture and McGough Construction to complete the project. Dream Design was selected via <u>a bidding process started on September 12, 2022</u>. The company has taken on the full cost of constructing the building.