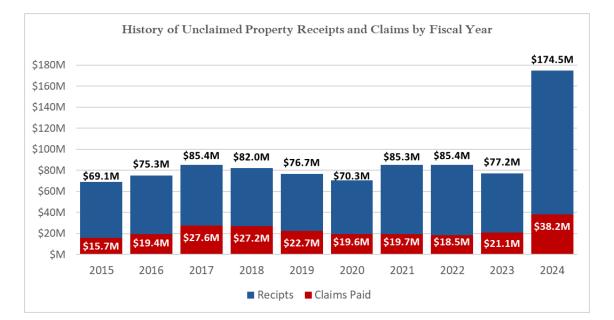

The agency requests an increase of **\$5,000,000** in **other fund** expenditure authority for paying anticipated unclaimed property claims from the Unclaimed Property Fund. The accompanying graph shows unclaimed property received by the state and property paid back to the rightful owners over the previous ten full fiscal years from FY 2015 to FY 2024. Property claims increased by about \$17.1 million from FY 2023 to FY 2024.