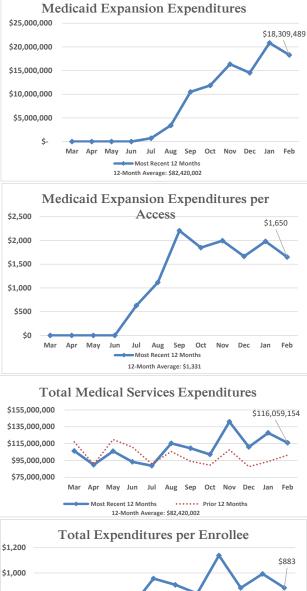

who accessed care while enrolled in Medicaid.

**Eligibility Category** 

Aged Adults

\*\* Does not include premiums for Medicare Part A, Part B, and Part D.

## Payments for Medicare Part A, B, & D Premiums

|                            | Part A    | Part B      | Part D      |
|----------------------------|-----------|-------------|-------------|
| Persons                    | 1,551     | 17,485      | 11,802      |
| Payment                    | \$753,263 | \$3,040,949 | \$1,877,922 |
| Average Payment per Person | \$486     | \$174       | \$159       |





**Total Medical Services Enrollment** 

12-Month Average: 17,241

Mar Apr May Jun Jul Aug Sep Oct Nov Dec

Most Recent 12 Months

16,352

Jan Feb

•••••• Prior 12 Months

17,500 17.000

16,500 16,000

15,500 15,000

14,500