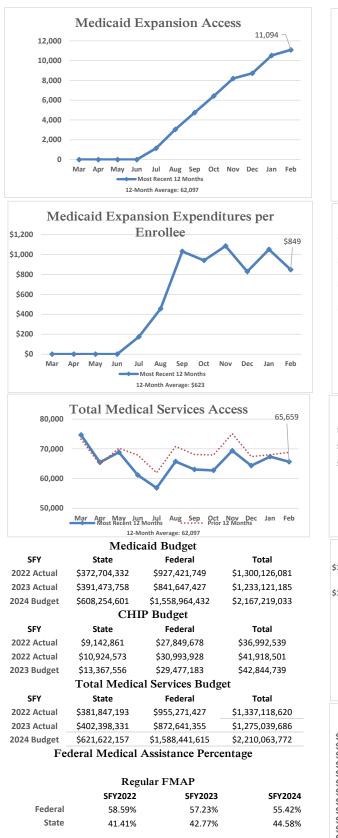

ees who accessed care while enrolled in Medicaid.

**Eligibility Category** 

Aged Adults

\*\* Does not include premiums for Medicare Part A, Part B, and Part D.

## Payments for Medicare Part A, B, & D Premiums

|                            | Part A    | Part B      | Part D      |
|----------------------------|-----------|-------------|-------------|
| Persons                    | 1,551     | 17,485      | 11,802      |
| Payment                    | \$753,263 | \$3,040,949 | \$1,877,922 |
| Average Payment per Person | \$486     | \$174       | \$159       |





**Total Medical Services Enrollment** 

12-Month Average: 17,241

Mar Apr May Jun Jul Aug Sep Oct Nov Dec

Most Recent 12 Months

16,352

Jan Feb

•••••• Prior 12 Months

17,500 17.000

16,500 16,000

15,500 15,000

14,500