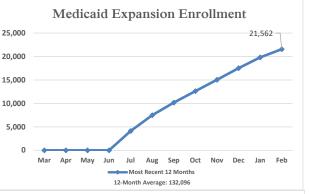

## February 2024

| Total Enrollees           | 131,464 | 2,787 | (13,819) |
|---------------------------|---------|-------|----------|
| CHIP Children             | 16,352  | 194   | (3,056)  |
| Medicaid Children         | 57,991  | 876   | (16,930) |
| Medicaid Expansion Adults | 21,562  | 1,751 | 21,562   |
| Parents/Caretaker/Other   | 11,078  | (176) | (14,072) |
| Pregnant Women            | 1,951   | 155   | 880      |
| Disabled/Blind Adults     | 15,194  | (53)  | (1,847)  |