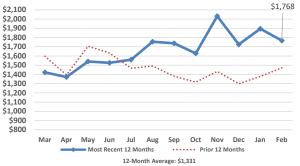

**Total Medical Services Enrollment** 

12-Month Average: 17,241

Mar Apr May Jun Jul Aug Sep Oct Nov Dec

Most Recent 12 Months

16,352

Jan Feb

•••••• Prior 12 Months

17,500 17.000

16,500 16,000

15,500 15,000

14,500