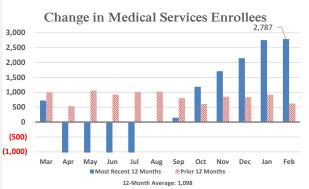

## February 2024

| Total Enrollees           | 131,464 | 2,787 | (13,819) |
|---------------------------|---------|-------|----------|
| CHIP Children             | 16,352  | 194   | (3,056)  |
| Medicaid Children         | 57,991  | 876   | (16,930) |
| Medicaid Expansion Adults | 21,562  | 1,751 | 21,562   |
| Parents/Caretaker/Other   | 11,078  | (176) | (14,072) |
| Pregnant Women            | 1,951   | 155   | 880      |
| Disabled/Blind Adults     | 15,194  | (53)  | (1,847)  |