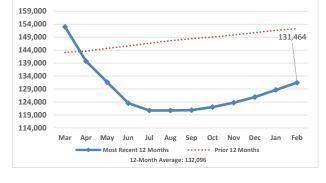

## February 2024

| Total Enrollees           | 131,464 | 2,787 | (13,819) |
|---------------------------|---------|-------|----------|
| CHIP Children             | 16,352  | 194   | (3,056)  |
| Medicaid Children         | 57,991  | 876   | (16,930) |
| Medicaid Expansion Adults | 21,562  | 1,751 | 21,562   |
| Parents/Caretaker/Other   | 11,078  | (176) | (14,072) |
| Pregnant Women            | 1,951   | 155   | 880      |
| Disabled/Blind Adults     | 15,194  | (53)  | (1,847)  |