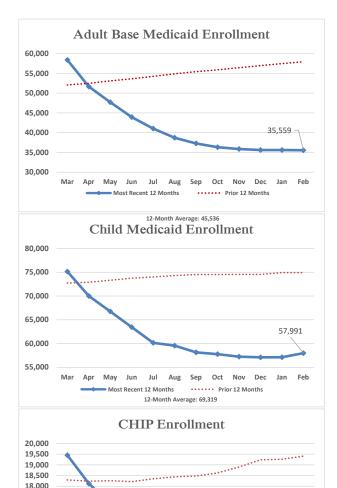

## February 2024

| Total Enrollees           | 131,464 | 2,787 | (13,819) |
|---------------------------|---------|-------|----------|
| CHIP Children             | 16,352  | 194   | (3,056)  |
| Medicaid Children         | 57,991  | 876   | (16,930) |
| Medicaid Expansion Adults | 21,562  | 1,751 | 21,562   |
| Parents/Caretaker/Other   | 11,078  | (176) | (14,072) |
| Pregnant Women            | 1,951   | 155   | 880      |
| Disabled/Blind Adults     | 15,194  | (53)  | (1,847)  |