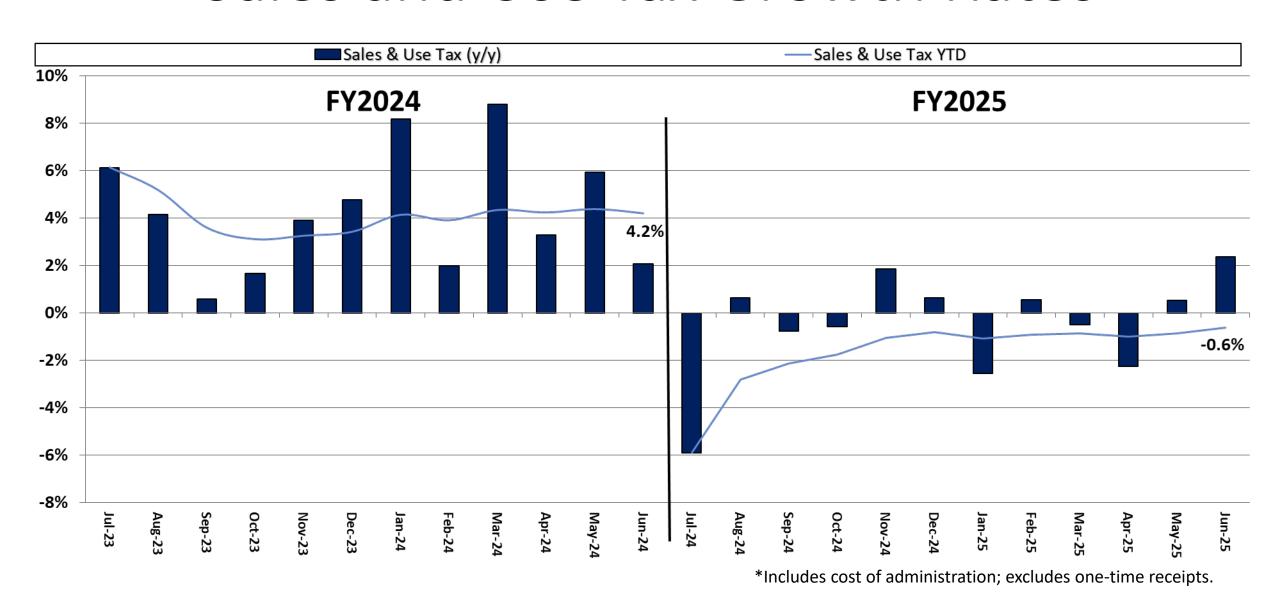

#### Sales and Use Tax Growth Rates

Legislative Adopted FY2026 vs. BFM Interim FY2026

|                                | LEG ADOPTED<br>FY2026 | BFM INTERIM<br>FY2026 | DOLLAR<br>CHANGE | PERCENT<br>CHANGE |
|--------------------------------|-----------------------|-----------------------|------------------|-------------------|
| ONGOING RECEIPTS               |                       |                       |                  |                   |
| Sales and Use Tax              | 1,504,777,927         | 1,491,490,722         | (13,287,205)     | (0.88)            |
| Lottery                        | 184,511,493           | 180,599,493           | (3,912,000)      | (2.12)            |
| Contractor's Excise Tax        | 219,181,622           | 217,898,131           | (1,283,491)      | (0.59)            |
| Insurance Company Tax          | 147,217,040           | 150,713,820           | 3,496,780        | 2.38              |
| Unclaimed Property Receipts    | 61,384,827            | 61,384,827            | 0                | 0.00              |
| Licenses, Permits, and Fees    | 76,470,370            | 76,819,074            | 348,704          | 0.46              |
| Tobacco Taxes                  | 42,658,578            | 41,053,407            | (1,605,171)      | (3.76)            |
| Trust Funds                    | 53,182,944            | 53,061,546            | (121,398)        | (0.23)            |
| Net Transfers In               | 27,664,450            | 27,610,771            | (53,679)         | (0.19)            |
| Alcohol Beverage Tax           | 9,003,133             | 8,924,742             | (78,391)         | (0.87)            |
| Bank Franchise Tax             | 28,041,899            | 28,563,142            | 521,243          | 1.86              |
| Charges for Goods and Services | 13,320,300            | 12,925,980            | (394,320)        | (2.96)            |
| Telecommunications Tax         | 2,109,482             | 2,328,252             | 218,770          | 10.37             |
| Severance Taxes                | 15,423,232            | 16,742,978            | 1,319,746        | 8.56              |
| Investment Income and Interest | 81,666,730            | 72,118,268            | (9,548,462)      | (11.69)           |
| Alcohol Bev 2% Wholesale Tax   | 3,209,446             | 3,092,161             | (117,285)        | (3.65)            |
| TOTAL (ONGOING RECEIPTS)       | \$ 2,469,823,473      | \$ 2,445,327,314      | \$ (24,496,159)  | (0.99)            |
| ONE-TIME RECEIPTS              |                       |                       |                  |                   |
| Obligated Cash Carried Forward | 0                     | 169,229,772           | 169,229,772      | N/A               |
| SUBTOTAL (ONE-TIME RECEIPTS)   | \$ 0                  | \$ 169,229,772        | \$ 169,229,772   | N/A               |
| GRAND TOTAL                    | \$ 2,469,823,473      | \$ 2,614,557,086      | \$ 144,733,613   | 5.86              |