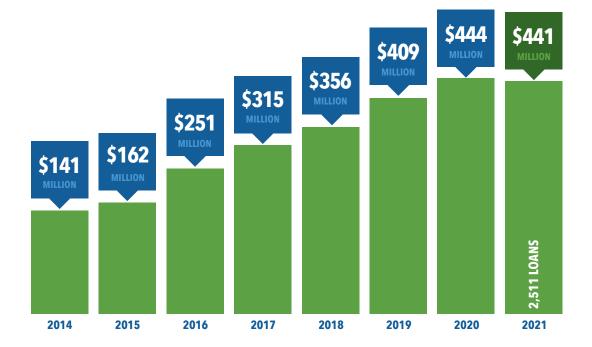

Among our accomplishments, we are proud of Moody's assignment of Aaa, the best quality rating, to our Homeownership Mortgage Bonds issued with a stable outlook; 2,511 loans were purchased for South Dakotans; 381 new affordable rental units and 23 rehabbed housing units were financed with our housing development programs; 11,478 rental units continue to be monitored in 373 different properties to ensure they remain decent, safe and affordable; and 4,682 individuals and/or families received housing assistance payments to help them afford rent.