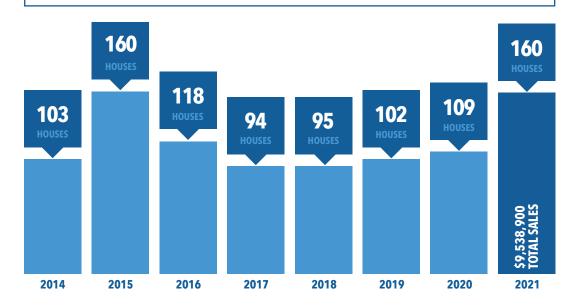

## GOVERNOR'S HOUSE HOMES SOLD

#### **HOMES SOLD BY TYPE**

THREE-BEDROOM THREE-I

THREE-BEDROOM NARROW LOT

TWO-BEDROOM NARROW LOT

DAYCARE

TWO-BEDROOM

Each ENERGY STAR-certified 1,008 square-foot or 1,200 square-foot house is built by prisoners at the Mike Durfee State Prison in Springfield and transported to home sites across South Dakota. Of the 156 built in fiscal year 2021, 49% were sold to individuals and 51% to developers or nonprofit agencies.