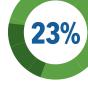

## HOMEBUYER STATISTICS

PREVIOUS LIVING ARRANGEMENT

FINANCING TYPE

**2.6**Average Household Size

34% Moved from a Rental **71%** Conventional

**36**Average Homebuyer Age

33%

16%