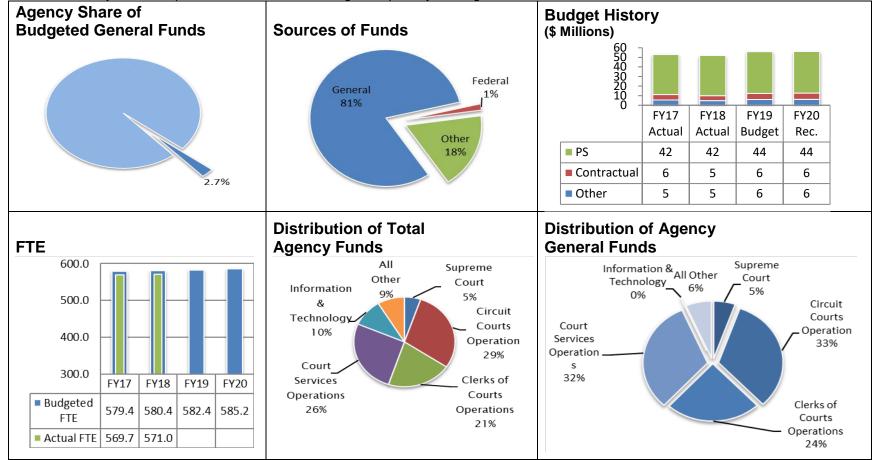

|                                    |            |            |            | FY 2020    | FY 2020     | Change    |
|------------------------------------|------------|------------|------------|------------|-------------|-----------|
|                                    | FY 2017    | FY 2018    | FY 2019    | Agency     | Governors   | From      |
|                                    | Actual     | Actual     | Budget     | Request    | Recommended | FY 2019   |
| BY PROGRAM                         |            |            |            |            |             |           |
| State Bar Association - Info       | 0          | 0          | 578,102    | 578,102    | 578,102     | 0         |
| Supreme Court                      | 2,962,817  | 2,869,521  | 2,926,224  | 2,926,224  | 2,926,224   | 0         |
| Judicial Qualifications Commission | 33,070     | 58,741     | 70,356     | 70,356     | 70,356      | 0         |
| Court Administrator's Office       | 2,524,039  | 2,345,703  | 2,435,556  | 2,881,811  | 2,585,556   | 150,000   |
| Judicial Training                  | 519,375    | 456,216    | 522,782    | 522,782    | 522,782     | 0         |
| Circuit Courts Operation           | 15,715,132 | 15,475,427 | 16,257,313 | 16,477,831 | 16,417,612  | 160,299   |
| Clerks of Court Operations         | 10,938,985 | 10,993,439 | 11,622,057 | 11,788,863 | 11,622,057  | 0         |
| Court Services Operations          | 14,161,399 | 14,024,313 | 14,970,791 | 15,060,683 | 14,820,227  | (150,564) |
| Community Based Services           | 490,459    | 704,873    | 877,904    | 892,058    | 892,707     | 14,803    |
| Information & Technology           | 5,473,145  | 4,935,872  | 5,539,866  | 5,539,866  | 5,539,866   | 0         |
| Equal Access to Our Courts         | 0          | 127,000    | 200,000    | 200,000    | 200,000     | 0         |
| Total                              | 52,818,422 | 51,991,105 | 56,000,951 | 56,938,576 | 56,175,489  | 174,538   |
| BY FUND CATEGORY                   |            |            |            |            |             |           |
| General                            | 43,262,728 | 43,764,694 | 45,097,790 | 46,390,713 | 45,627,626  | 529,836   |
| Federal                            | 547,800    | 521,226    | 823,787    | 318,489    | 318,489     | (505,298) |
| Other                              | 9,007,894  | 7,705,185  | 10,079,374 | 10,229,374 | 10,229,374  | 150,000   |
| Total                              | 52,818,422 | 51,991,105 | 56,000,951 | 56,938,576 | 56,175,489  | 174,538   |
| BY OBJECT EXPENDITURE              |            |            |            |            |             |           |
| Personnel Costs                    | 41,725,740 | 41,998,460 | 43,627,756 | 44,323,422 | 43,589,439  | (38,317)  |
| Salaries                           | 32,124,674 | 31,840,447 | 33,525,067 | 34,051,077 | 33,456,313  | (68,754)  |
| Benefits                           | 9,601,066  | 10,158,013 | 10,102,689 | 10,272,345 | 10,133,126  | 30,437    |
| Operating Expenditures             | 11,092,682 | 9,992,645  | 12,373,195 | 12,615,154 | 12,586,050  | 212,855   |
| Travel                             | 831,595    | 841,551    | 1,205,703  | 1,215,763  | 1,207,703   | 2,000     |
| Contractual Services               | 5,673,245  | 5,141,367  | 6,438,975  | 6,439,925  | 6,429,525   | (9,450)   |
| Supplies and Materials             | 768,724    | 795,467    | 1,106,541  | 1,117,391  | 1,104,791   | (1,750)   |
| Grants and Subsidies               | 2,800,658  | 2,561,651  | 2,665,185  | 2,874,084  | 2,876,040   | 210,855   |
| Capital Outlay                     | 1,018,460  | 652,611    | 941,977    | 953,177    | 953,177     | 11,200    |
| Other                              | 0          | 0          | 14,814     | 14,814     | 14,814      | 0         |
| Total                              | 52,818,422 | 51,991,107 | 56,000,951 | 56,938,576 | 56,175,489  | 174,538   |
| Full-Time Equivalent (FTE)         | 569.7      | 571.1      | 582.4      | 590.7      | 585.2       | 2.8       |

| Prior Year Recap                     |    | FTE   | General     | Federal   | Other       | Tota        |
|--------------------------------------|----|-------|-------------|-----------|-------------|-------------|
| FY 2018 Original Budget              |    | 580.4 | 44,400,897  | 817,996   | 9,593,063   | 54,811,956  |
| Legislative Adjustments              |    |       |             |           |             |             |
| Supplemental Bill - Health Insurance | PS |       | 470,664     | 2,848     | 31,349      | 504,861     |
| Supplemental Bill                    | OE |       | 4,002       | 0         | 2,273       | 6,275       |
| Supplemental Bill - Health Insurance | OE |       | 1,904       | 0         | 8,117       | 10,021      |
| Total Legislative Adjustments        |    | 0.0   | 476,570     | 2,848     | 41,739      | 521,157     |
| Agency Adjustments                   |    |       |             |           |             |             |
| Total Agency Adjustments             |    | 0.0   | 0           | 0         | 0           | 0           |
| FY 2018 Adjusted Budget              |    | 580.4 | 44,877,467  | 820,844   | 9,634,802   | 55,333,113  |
| Reversions                           |    |       |             |           |             |             |
| Prior Year Reversions                | PS |       | (1,092,156) | (156,987) | (301,377)   | (1,550,520) |
| Prior Year Reversions                | OE |       | (20,617)    | (142,650) | (1,755,240) | (1,918,507) |
| Total Reversions                     |    | 0.0   | (1,112,773) | (299,637) | (2,056,617) | (3,469,027) |
| Unutilized FTE                       |    | (9.4) |             |           |             |             |
| FY 2018 Percent Reverted             |    | 1.6%  | (2.5%)      | (36.6%)   | (21.4%)     | (6.3%)      |
| Current Year Recap                   |    | FTE   | General     | Federal   | Other       | Tota        |
| FY 2019 Original Budget              |    | 582.4 | 44,676,780  | 818,904   | 10,021,218  | 55,516,902  |
| Legislative Adjustments              |    |       |             |           |             |             |
| Market Adjustment                    | PS |       | 419,948     | 4,883     | 31,441      | 456,272     |
| Market Adjustment                    | OE |       | 1,062       | 0         | 10,594      | 11,656      |
| Bureau Billings                      | OE |       | 0           | 0         | 16,121      | 16,121      |
| Total Legislative Adjustments        |    | 0.0   | 421,010     | 4,883     | 58,156      | 484,049     |
| Agency Adjustments                   |    |       |             |           |             |             |
| Total Agency Adjustments             |    | 0.0   | 0           | 0         | 0           | 0           |
| FY 2019 Adjusted Budget              |    | 582.4 | 45,097,790  | 823,787   | 10,079,374  | 56,000,951  |

### UNIFIED JUDICIAL SYSTEM (271)

|                                    | FY 2017<br>Actual | FY 2018<br>Actual | FY 2019<br>Budget | FY 2020<br>Agency<br>Request | FY 2020<br>Governors<br>Recommended | Change<br>From<br>FY 2019 |
|------------------------------------|-------------------|-------------------|-------------------|------------------------------|-------------------------------------|---------------------------|
| BY PROGRAM                         |                   |                   |                   |                              |                                     |                           |
| Supreme Court                      | 2,962,817         | 2,869,521         | 2,926,224         | 2,926,224                    | 2,926,224                           | 0                         |
| Judicial Qualifications Commission | 33,070            | 58,741            | 70,356            | 70,356                       | 70,356                              | 0                         |
| Court Administrator's Office       | 2,524,039         | 2,345,703         | 2,435,556         | 2,881,811                    | 2,585,556                           | 150,000                   |
| Judicial Training                  | 519,375           | 456,216           | 522,782           | 522,782                      | 522,782                             | 0                         |
| Circuit Courts Operation           | 15,715,132        | 15,475,427        | 16,257,313        | 16,477,831                   | 16,417,612                          | 160,299                   |
| Clerks of Court Operations         | 10,938,985        | 10,993,439        | 11,622,057        | 11,788,863                   | 11,622,057                          | 0                         |
| Court Services Operations          | 14,161,399        | 14,024,313        | 14,970,791        | 15,060,683                   | 14,820,227                          | (150,564)                 |
| Community Based Services           | 490,459           | 704,873           | 877,904           | 892,058                      | 892,707                             | 14,803                    |
| Information & Technology           | 5,473,145         | 4,935,872         | 5,539,866         | 5,539,866                    | 5,539,866                           | 0                         |
| Fotal                              | 52,818,422        | 51,864,105        | 55,222,849        | 56,160,474                   | 55,397,387                          | 174,538                   |
| BY FUND CATEGORY                   |                   |                   |                   |                              |                                     |                           |
| General                            | 43,262,728        | 43,764,694        | 45,097,790        | 46,390,713                   | 45,627,626                          | 529,836                   |
| Federal                            | 547,800           | 521,226           | 823,787           | 318,489                      | 318,489                             | (505,298)                 |
| Other                              | 9,007,894         | 7,578,185         | 9,301,272         | 9,451,272                    | 9,451,272                           | 150,000                   |
| Total                              | 52,818,422        | 51,864,105        | 55,222,849        | 56,160,474                   | 55,397,387                          | 174,538                   |
| BY OBJECT EXPENDITURE              |                   |                   |                   |                              |                                     |                           |
| Personnel Costs                    | 41,725,740        | 41,998,460        | 43,384,343        | 44,080,009                   | 43,346,026                          | (38,317)                  |
| Salaries                           | 32,124,674        | 31,840,447        | 33,350,419        | 33,876,429                   | 33,281,665                          | (68,754)                  |
| Benefits                           | 9,601,066         | 10,158,013        | 10,033,924        | 10,203,580                   | 10,064,361                          | 30,437                    |
| Operating Expenditures             | 11,092,682        | 9,865,645         | 11,838,506        | 12,080,465                   | 12,051,361                          | 212,855                   |
| Travel                             | 831,595           | 841,551           | 1,051,945         | 1,062,005                    | 1,053,945                           | 2,000                     |
| Contractual Services               | 5,673,245         | 5,141,367         | 6,297,805         | 6,298,755                    | 6,288,355                           | (9,450)                   |
| Supplies and Materials             | 768,724           | 795,467           | 1,081,594         | 1,092,444                    | 1,079,844                           | (1,750)                   |
| Grants and Subsidies               | 2,800,658         | 2,434,651         | 2,465,185         | 2,674,084                    | 2,676,040                           | 210,855                   |
| Capital Outlay                     | 1,018,460         | 652,611           | 941,977           | 953,177                      | 953,177                             | 11,200                    |
| Other                              | 0                 | 0                 | 0                 | 0                            | 0                                   | 0                         |
| Fotal                              | 52,818,422        | 51,864,107        | 55,222,849        | 56,160,474                   | 55,397,387                          | 174,538                   |
| Full-Time Equivalent (FTE)         | 569.7             | 571.1             | 579.4             | 587.7                        | 582.2                               | 2.8                       |

| Prior Year Recap                     |    | FTE   | General     | Federal   | Other       | Tota        |
|--------------------------------------|----|-------|-------------|-----------|-------------|-------------|
| FY 2018 Original Budget              |    | 577.4 | 44,400,897  | 817,996   | 9,017,342   | 54,236,235  |
| Legislative Adjustments              |    |       |             |           |             |             |
| Supplemental Bill - Health Insurance | PS |       | 470,664     | 2,848     | 31,349      | 504,861     |
| Supplemental Bill                    | OE |       | 4,002       | 0         | 2,273       | 6,275       |
| Supplemental Bill - Health Insurance | OE |       | 1,904       | 0         | 8,117       | 10,021      |
| Total Legislative Adjustments        |    | 0.0   | 476,570     | 2,848     | 41,739      | 521,157     |
| Agency Adjustments                   |    |       |             |           |             |             |
| Total Agency Adjustments             |    | 0.0   | 0           | 0         | 0           | 0           |
| FY 2018 Adjusted Budget              |    | 577.4 | 44,877,467  | 820,844   | 9,059,081   | 54,757,392  |
| Reversions                           |    |       |             |           |             |             |
| Prior Year Reversions                | PS |       | (1,092,156) | (156,987) | (60,345)    | (1,309,488) |
| Prior Year Reversions                | OE |       | (20,617)    | (142,650) | (1,420,552) | (1,583,819) |
| Total Reversions                     |    | 0.0   | (1,112,773) | (299,637) | (1,480,897) | (2,893,307) |
| Unutilized FTE                       |    | (6.4) |             |           |             |             |
| FY 2018 Percent Reverted             |    | 1.1%  | (2.5%)      | (36.6%)   | (16.4%)     | (5.3%)      |
| Current Year Recap                   |    | FTE   | General     | Federal   | Other       | Tota        |
| FY 2019 Original Budget              |    | 579.4 | 44,676,780  | 818,904   | 9,245,497   | 54,741,181  |
| Legislative Adjustments              |    |       |             |           |             |             |
| Market Adjustment                    | PS |       | 419,948     | 4,883     | 29,060      | 453,891     |
| Market Adjustment                    | OE |       | 1,062       | 0         | 10,594      | 11,656      |
| Bureau Billings                      | OE |       | 0           | 0         | 16,121      | 16,121      |
| Total Legislative Adjustments        |    | 0.0   | 421,010     | 4,883     | 55,775      | 481,668     |
| Agency Adjustments                   |    |       |             |           |             |             |
| Total Agency Adjustments             |    | 0.0   | 0           | 0         | 0           | 0           |
| FY 2019 Adjusted Budget              |    | 579.4 | 45,097,790  | 823,787   | 9,301,272   | 55,222,849  |
| FY 2020 Base                         |    |       |             |           |             |             |
| Agency Request                       |    | 579.4 | 45,097,790  | 823,787   | 9,301,272   | 55,222,849  |
| Governor's Recommendation            |    | 579.4 | 45,097,790  | 823,787   | 9,301,272   | 55,222,849  |