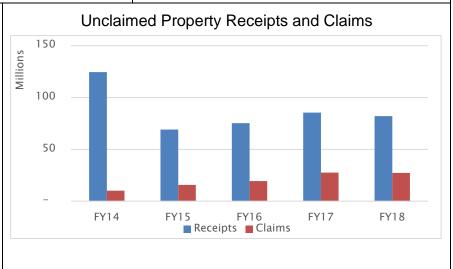

# REVENUES AND STATISTICS: UNCLAIMED PROPERTY - INFORMATIONAL (3202)

| Unclaimed Property                     | Actual       | Actual       | Estimated    | Estimated    |
|----------------------------------------|--------------|--------------|--------------|--------------|
| REVENUES                               | FY 2017      | FY 2018      | FY 2019      | FY 2020      |
| Cash Receipts                          | 72,688,128   | 79,629,985   | 75,200,000   | 75,200,000   |
| Mandatory Stock Sale                   | 12,714,729   | 2,412,353    | 2,500,000    | 2,500,000    |
| Total                                  | 85,402,857   | 82,042,338   | 77,700,000   | 77,700,000   |
|                                        |              |              |              |              |
|                                        | Actual       | Actual       | Estimated    | Estimated    |
| PERFORMANCE INDICATORS                 | FY 2017      | FY 2018      | FY 2019      | FY 2020      |
| Claims Submitted                       | 10,597       | 16,169       | 16,000       | 16,000       |
| Properties Received                    | 133,499      | 188,139      | 150,000      | 150,000      |
| Properties Paid                        | 10,894       | 14,072       | 15,000       | 15,000       |
| Avg # of Days to Initial Processing of | 4.4          | 4.4          | 4.4          | 4.4          |
| Claim                                  | 1.1          | 1.1          | 1.1          | 1.1          |
| Amount of Claims Paid                  | \$27,558,407 | \$27,207,055 | \$27,500,000 | \$27,500,000 |
| Claims Paid                            | 3,162        | 5,822        | 6,000        | 6,000        |
| Claimable Properties in Database       | 965,473      | 1,142,806    | 1,250,000    | 1,500,000    |
| Stock Portfolio Valuation              | \$3,253,115  | \$890,052    | \$500,000    | \$500,000    |