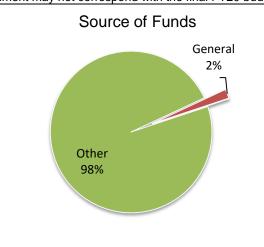

| State Treasurer Budget Request |            |            |            |                   |                      |                |
|--------------------------------|------------|------------|------------|-------------------|----------------------|----------------|
|                                | FY 2017    | FY 2018    | FY 2019    | FY 2020<br>Agency | FY 2020<br>Governors | Change<br>From |
|                                | Actual     | Actual     | Budget     | Request           | Recommended          | FY 2019        |
| BY PROGRAM                     |            |            |            |                   |                      |                |
| Treasury Management            | 516,850    | 512,480    | 547,449    | 547,449           | 547,449              | 0              |
| Unclaimed Property - Info      | 28,374,997 | 29,227,280 | 28,924,562 | 28,924,562        | 28,924,562           | 0              |
| Total                          | 28,891,847 | 29,739,759 | 29,472,011 | 29,472,011        | 29,472,011           | 0              |
| BY FUND CATEGORY               |            |            |            |                   |                      |                |
| General                        | 516,850    | 512,480    | 547,449    | 547,449           | 547,449              | 0              |
| Federal                        | 0          | 0          | 0          | 0                 | 0                    | 0              |
| Other                          | 28,374,997 | 29,227,280 | 28,924,562 | 28,924,562        | 28,924,562           | 0              |
| Total                          | 28,891,847 | 29,739,760 | 29,472,011 | 29,472,011        | 29,472,011           | 0              |
| BY OBJECT EXPENDITURE          |            |            |            |                   |                      |                |
| Personnel Costs                | 674,928    | 688,723    | 699,412    | 699,412           | 699,412              | 0              |
| Salaries                       | 528,906    | 534,007    | 543,641    | 543,641           | 543,641              | 0              |
| Benefits                       | 146,023    | 154,715    | 155,771    | 155,771           | 155,771              | 0              |
| Operating Expenditures         | 28,216,919 | 29,051,037 | 28,772,599 | 28,772,599        | 28,772,599           | 0              |
| Travel                         | 14,336     | 14,848     | 29,007     | 29,007            | 29,007               | 0              |
| Contractual Services           | 614,783    | 1,801,380  | 708,596    | 708,596           | 708,596              | 0              |
| Supplies and Materials         | 24,510     | 27,071     | 31,696     | 31,696            | 31,696               | 0              |
| Grants and Subsidies           | 0          | 0          | 0          | 0                 | 0                    | 0              |
| Capital Outlay                 | 4,882      | 683        | 3,300      | 3,300             | 3,300                | 0              |
| Other                          | 27,558,407 | 27,207,055 | 28,000,000 | 28,000,000        | 28,000,000           | 0              |
| Total                          | 28,891,847 | 29,739,759 | 29,472,011 | 29,472,011        | 29,472,011           | 0              |
| Full-Time Equivalent (FTE)     | 9.0        | 9.0        | 9.0        | 9.0               | 9.0                  | 0.0            |