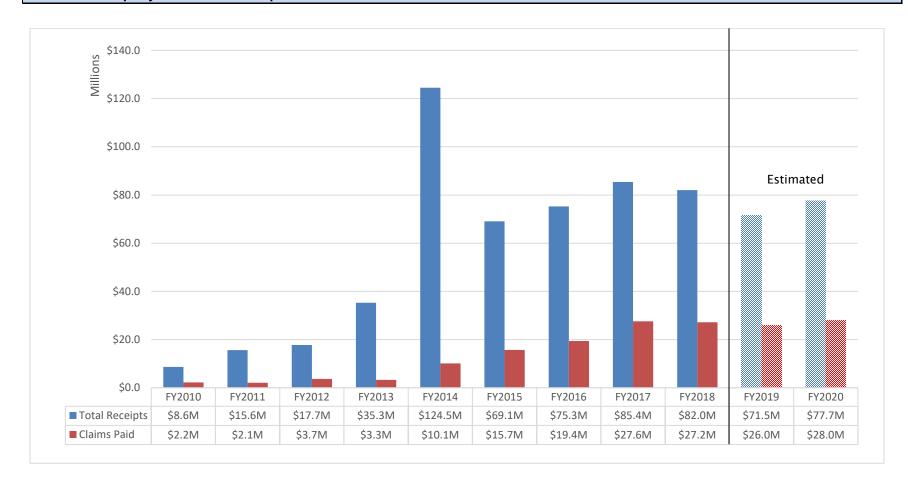

# REVENUES AND STATISTICS: UNCLAIMED PROPERTY - INFORMATIONAL (3202)

| Unclaimed Property                     | Actual       | Actual       | Estimated    | Estimated    |
|----------------------------------------|--------------|--------------|--------------|--------------|
| REVENUES                               | FY 2017      | FY 2018      | FY 2019      | FY 2020      |
| Cash Receipts                          | 72,688,128   | 79,629,985   | 75,200,000   | 75,200,000   |
| Mandatory Stock Sale                   | 12,714,729   | 2,412,353    | 2,500,000    | 2,500,000    |
| Total                                  | 85,402,857   | 82,042,338   | 77,700,000   | 77,700,000   |
|                                        |              |              |              |              |
|                                        | Actual       | Actual       | Estimated    | Estimated    |
| PERFORMANCE INDICATORS                 | FY 2017      | FY 2018      | FY 2019      | FY 2020      |
| Claims Submitted                       | 10,597       | 16,169       | 16,000       | 16,000       |
| Properties Received                    | 133,499      | 188,139      | 150,000      | 150,000      |
| Properties Paid                        | 10,894       | 14,072       | 15,000       | 15,000       |
| Avg # of Days to Initial Processing of | 4.4          | 4.4          | 4.4          | 4.4          |
| Claim                                  | 1.1          | 1.1          | 1.1          | 1.1          |
| Amount of Claims Paid                  | \$27,558,407 | \$27,207,055 | \$27,500,000 | \$27,500,000 |
| Claims Paid                            | 3,162        | 5,822        | 6,000        | 6,000        |
| Claimable Properties in Database       | 965,473      | 1,142,806    | 1,250,000    | 1,500,000    |
| Stock Portfolio Valuation              | \$3,253,115  | \$890,052    | \$500,000    | \$500,000    |