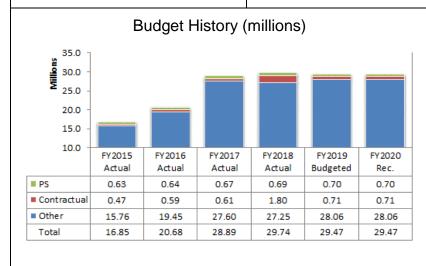

| State Treasurer Budget Request |            |            |            |                   |                      |                |
|--------------------------------|------------|------------|------------|-------------------|----------------------|----------------|
|                                | FY 2017    | FY 2018    | FY 2019    | FY 2020<br>Agency | FY 2020<br>Governors | Change<br>From |
|                                | Actual     | Actual     | Budget     | Request           | Recommended          | FY 2019        |
| BY PROGRAM                     |            |            |            |                   |                      |                |
| Treasury Management            | 516,850    | 512,480    | 547,449    | 547,449           | 547,449              | 0              |
| Unclaimed Property - Info      | 28,374,997 | 29,227,280 | 28,924,562 | 28,924,562        | 28,924,562           | 0              |
| Total                          | 28,891,847 | 29,739,759 | 29,472,011 | 29,472,011        | 29,472,011           | 0              |
| BY FUND CATEGORY               |            |            |            |                   |                      |                |
| General                        | 516,850    | 512,480    | 547,449    | 547,449           | 547,449              | 0              |
| Federal                        | 0          | 0          | 0          | 0                 | 0                    | 0              |
| Other                          | 28,374,997 | 29,227,280 | 28,924,562 | 28,924,562        | 28,924,562           | 0              |
| Total                          | 28,891,847 | 29,739,760 | 29,472,011 | 29,472,011        | 29,472,011           | 0              |
| BY OBJECT EXPENDITURE          |            |            |            |                   |                      |                |
| Personnel Costs                | 674,928    | 688,723    | 699,412    | 699,412           | 699,412              | 0              |
| Salaries                       | 528,906    | 534,007    | 543,641    | 543,641           | 543,641              | 0              |
| Benefits                       | 146,023    | 154,715    | 155,771    | 155,771           | 155,771              | 0              |
| Operating Expenditures         | 28,216,919 | 29,051,037 | 28,772,599 | 28,772,599        | 28,772,599           | 0              |
| Travel                         | 14,336     | 14,848     | 29,007     | 29,007            | 29,007               | 0              |
| Contractual Services           | 614,783    | 1,801,380  | 708,596    | 708,596           | 708,596              | 0              |
| Supplies and Materials         | 24,510     | 27,071     | 31,696     | 31,696            | 31,696               | 0              |
| Grants and Subsidies           | 0          | 0          | 0          | 0                 | 0                    | 0              |
| Capital Outlay                 | 4,882      | 683        | 3,300      | 3,300             | 3,300                | 0              |
| Other                          | 27,558,407 | 27,207,055 | 28,000,000 | 28,000,000        | 28,000,000           | 0              |
| Total                          | 28,891,847 | 29,739,759 | 29,472,011 | 29,472,011        | 29,472,011           | 0              |
| Full-Time Equivalent (FTE)     | 9.0        | 9.0        | 9.0        | 9.0               | 9.0                  | 0.0            |