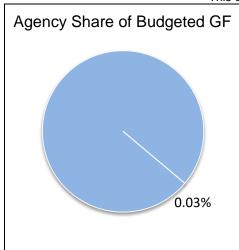

| State Treasurer Budget Request |            |            |            |                   |                      |                |
|--------------------------------|------------|------------|------------|-------------------|----------------------|----------------|
|                                | FY 2017    | FY 2018    | FY 2019    | FY 2020<br>Agency | FY 2020<br>Governors | Change<br>From |
|                                | Actual     | Actual     | Budget     | Request           | Recommended          | FY 2019        |
| BY PROGRAM                     |            |            |            |                   |                      |                |
| Treasury Management            | 516,850    | 512,480    | 547,449    | 547,449           | 547,449              | 0              |
| Unclaimed Property - Info      | 28,374,997 | 29,227,280 | 28,924,562 | 28,924,562        | 28,924,562           | 0              |
| Total                          | 28,891,847 | 29,739,759 | 29,472,011 | 29,472,011        | 29,472,011           | 0              |
| BY FUND CATEGORY               |            |            |            |                   |                      |                |
| General                        | 516,850    | 512,480    | 547,449    | 547,449           | 547,449              | 0              |
| Federal                        | 0          | 0          | 0          | 0                 | 0                    | 0              |
| Other                          | 28,374,997 | 29,227,280 | 28,924,562 | 28,924,562        | 28,924,562           | 0              |
| Total                          | 28,891,847 | 29,739,760 | 29,472,011 | 29,472,011        | 29,472,011           | 0              |
| BY OBJECT EXPENDITURE          |            |            |            |                   |                      |                |
| Personnel Costs                | 674,928    | 688,723    | 699,412    | 699,412           | 699,412              | 0              |
| Salaries                       | 528,906    | 534,007    | 543,641    | 543,641           | 543,641              | 0              |
| Benefits                       | 146,023    | 154,715    | 155,771    | 155,771           | 155,771              | 0              |
| Operating Expenditures         | 28,216,919 | 29,051,037 | 28,772,599 | 28,772,599        | 28,772,599           | 0              |
| Travel                         | 14,336     | 14,848     | 29,007     | 29,007            | 29,007               | 0              |
| Contractual Services           | 614,783    | 1,801,380  | 708,596    | 708,596           | 708,596              | 0              |
| Supplies and Materials         | 24,510     | 27,071     | 31,696     | 31,696            | 31,696               | 0              |
| Grants and Subsidies           | 0          | 0          | 0          | 0                 | 0                    | 0              |
| Capital Outlay                 | 4,882      | 683        | 3,300      | 3,300             | 3,300                | 0              |
| Other                          | 27,558,407 | 27,207,055 | 28,000,000 | 28,000,000        | 28,000,000           | 0              |
| Total                          | 28,891,847 | 29,739,759 | 29,472,011 | 29,472,011        | 29,472,011           | 0              |
| Full-Time Equivalent (FTE)     | 9.0        | 9.0        | 9.0        | 9.0               | 9.0                  | 0.0            |